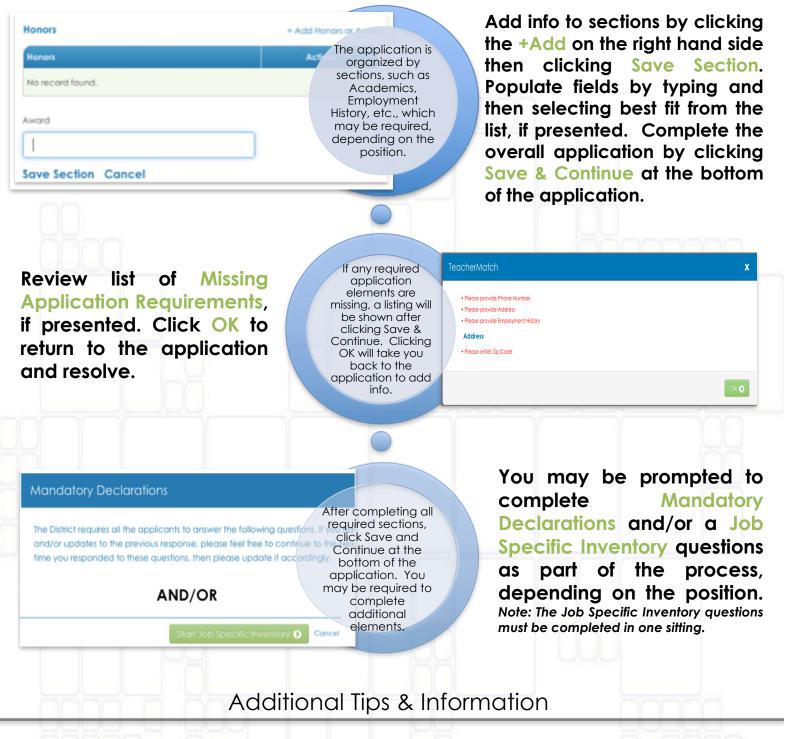

## Applying for Positions In Halifax County Schools

http://www.halifax.k12.nc.us/

PeopleAdmin support: 1-855-980-0511 (7:00am - 8:00pm EST)

Please review this guide for assistance in completing applications:

- You will receive an email after completing an application.
- There are four categories of positions (Licensed, Classified, Bus Driver, Substitute) and each may require different information.
- Please click "Test your setup" on the TeacherMatch Sign In screen to understand which internet browsers are supported. Contact support if you have difficulty.
- If you forget your password, click on "Forgot Password" to receive a reset email from noreply@teachermatch.net.
- If you cannot reset your password or need technical assistance, please call PeopleAdmin support at 1-855-980-0511 (7:00am - 8:00pm EST).