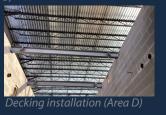

## **STEEL INSTALLATION**

Bar joist installation at Area C (Classrooms)

The structural framework is progressing smoothly at the Eastman site! Steel plays a crucial role in providing strength and stability to the building, and comes in many forms. Beams and columns deliver essential load-bearing support, while joists and decking (corrugated steel sheets used for floors and roofs) are integrated to add strength and stability.

# **30 DAY CONSTRUCTION LOOK-AHEAD**

- Water lines from Hwy 48 to Building
- Sewer lines are being installed
- Steel is ongoing
- Roof decking is being installed
- Concrete slabs are ongoing

Bar joists set in Area C (Classrooms)