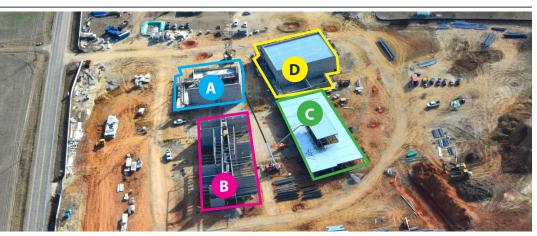

## **Progress Timeline**

Penthouse)

Erecting structural steel (Area

•

• 03

•

07

08