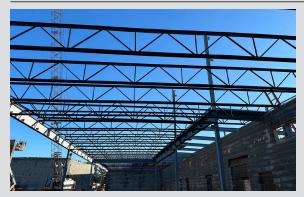

## **STEEL INSTALLATION**

Bar joist installation at Area C (Classrooms)

The structural framework is progressing smoothly at the Eastman site! Steel plays a crucial role in providing strength and stability to the building, and comes in many forms. Beams and columns deliver essential load-bearing support, while joists and decking (corrugated steel sheets used for floors and roofs) are integrated to add strength and stability.

# **30 DAY CONSTRUCTION LOOK-AHEAD**

- Water lines from Hwy 48 to Building
- Sewer lines are being installed
- Steel is ongoing
- Roof decking is being installed
- Concrete slabs are ongoing

Bar joists set in Area C (Classrooms)