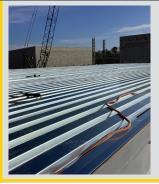

# **30 DAY CONSTRUCTION LOOK-AHEAD**

- Water lines from Hwy 48 to Building
- Sewer lines are being installed
- Steel is ongoing
- Roof decking is being installed
- Concrete slabs are ongoing

Bar joists set in Area C (Classrooms)