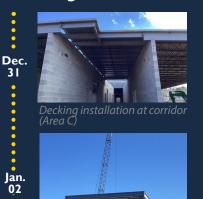

## **STEEL INSTALLATION**

Bar joist installation at Area C (Classrooms)

The structural framework is progressing smoothly at the Eastman site! Steel plays a crucial role in providing strength and stability to the building, and comes in many forms. Beams and columns deliver essential load-bearing support, while joists and decking (corrugated steel sheets used for floors and roofs) are integrated to add strength and stability.